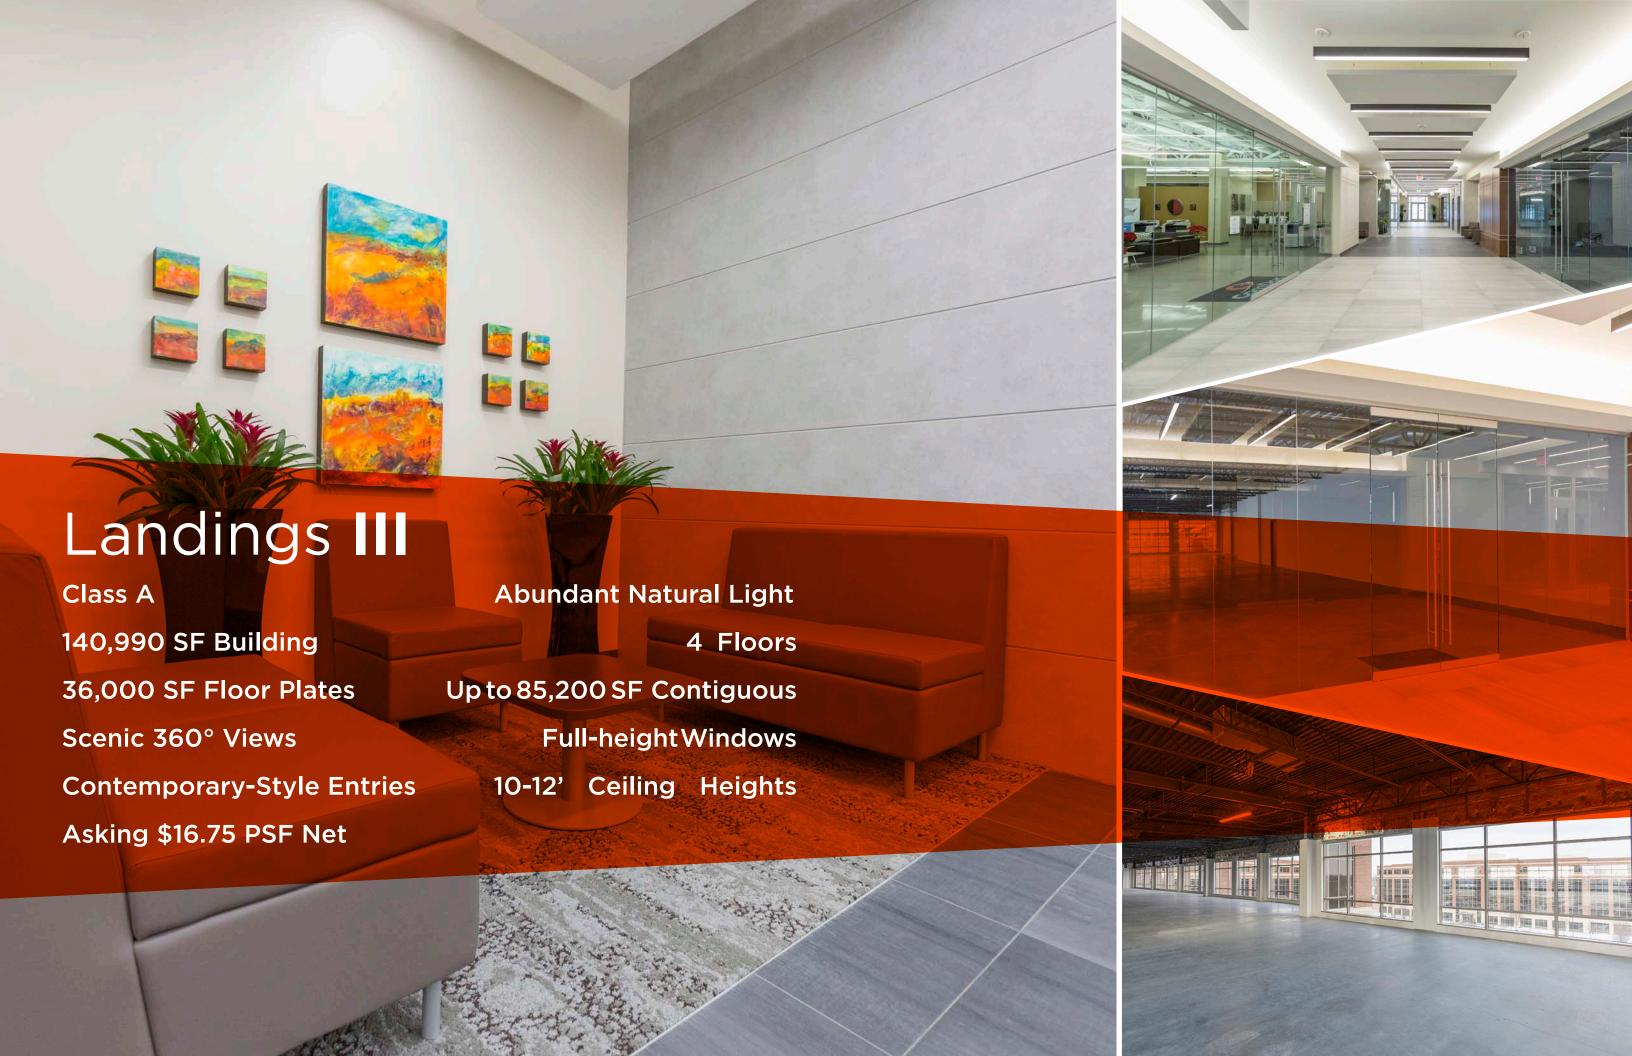

# 275 R16 **R19** R18 R17 **R21**

### Nearby amenities

The City of Blue Ash continues to build on its tradition as one of the top office markets in the Midwest. Its business-friendly environment, numerous amenities, abundant green space, and easy access to all points in the region, make Blue Ash a popular destination for local, regional and national companies!

### - Neil Hensley

Director, Blue Ash Economic Developmen



### Restaurants

- **R1** Ruby Tuesday's
- 2 McAlister's Deli
- **3** Smashburger
- **R4** Durum Grill
- **R5** Arby's
- **R6** Skyline
- **R7** Panera
- 8 Applebee's
- **R9** Buffalo Wild Wings
- P10 Brown Dog Cafe
- R11 SENATE
- R12 Nanny Belle's
- R13 TAHONA
- R14 City BBQ
- R15 Jimmy John
- **R16** Jeff Ruby's Carlo & Johnn
- **P17** Pomodori's Pizzeria
- **R1