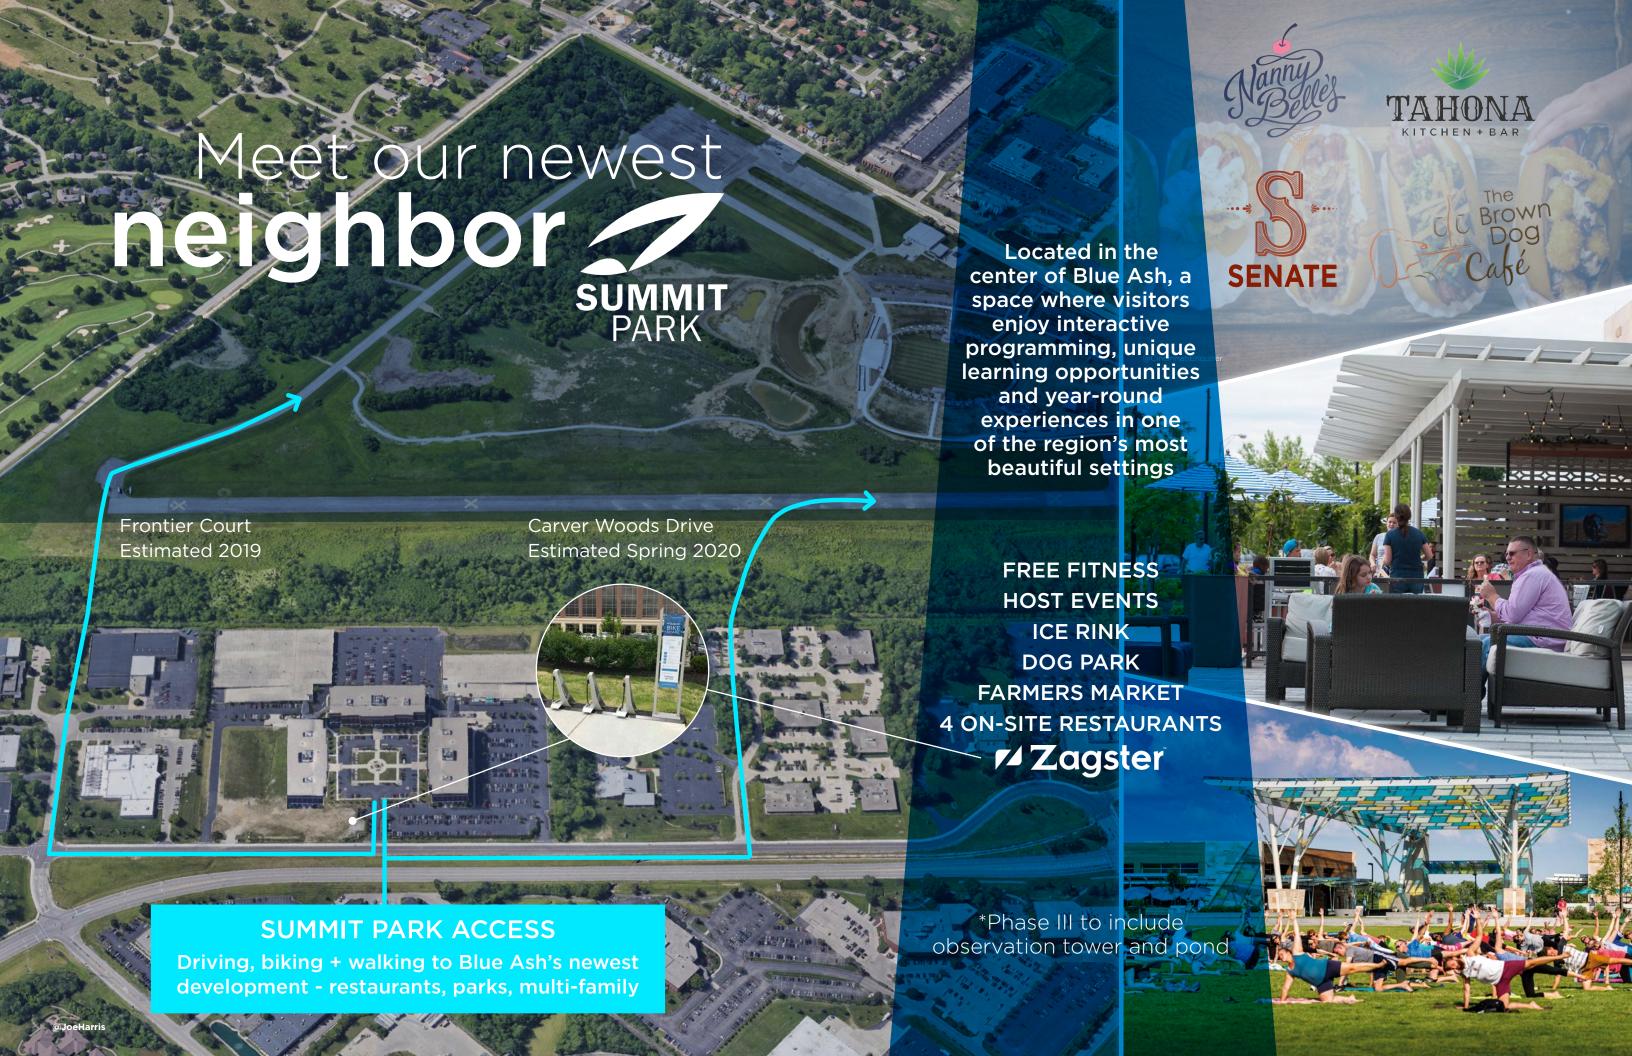

### Nearby amenities

The City of Blue Ash continues to build on its tradition as one of the top office markets in the Midwest. Its business-friendly environment, numerous amenities, abundant green space, and easy access to all points in the region, make Blue Ash a popular destination for local, regional and national companies!