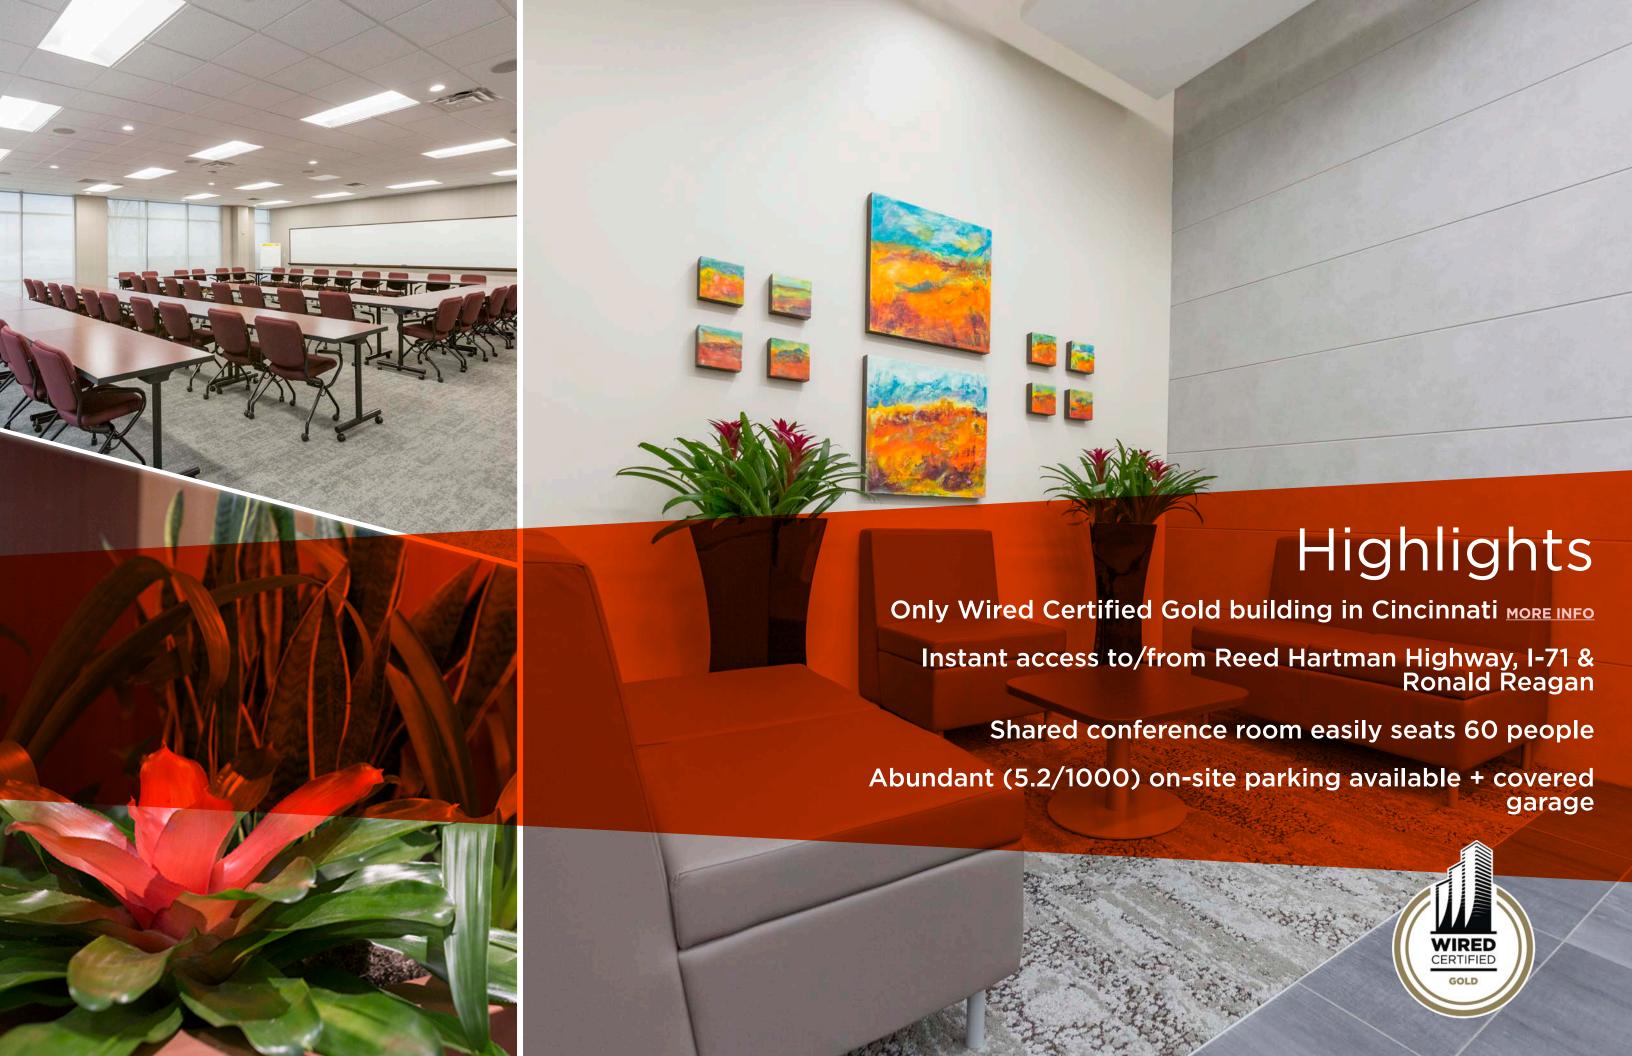

# 275 R16 **R19** R18 R17 **R21**

### Nearby amenities

The City of Blue Ash continues to build on its tradition as one of the top office markets in the Midwest. Its business-friendly environment, numerous amenities, abundant green space, and easy access to all points in the region, make Blue Ash a popular destination for local, regional and national companies!

### - Neil Hensley

Director, Blue Ash Economic Developmen



### Restaurants

- **R1** Ruby Tuesday's
- 2 McAlister's Deli
- **3** Smashburger
- **R4** Durum Grill
- **R5** Arby's
- **R6** Skyline
- **R7** Panera
- 8 Applebee's
- **R9** Buffalo Wild Wings
- P10 Brown Dog Cafe
- R11 SENATE
- R12 Nanny Belle's
- R13 TAHONA
- R14 City BBQ
- R15 Jimmy John
- **R16** Jeff Ruby's Carlo & Johnn
- **P17** Pomodori's Pizzeria
- **R18*